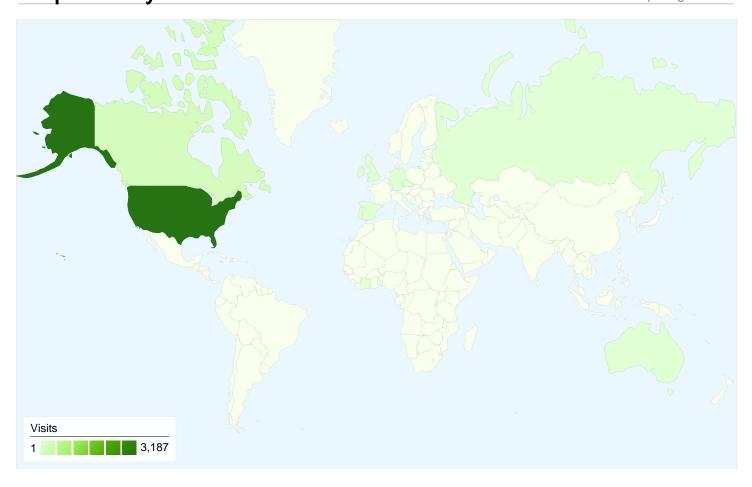

## 3,431 visits came from 12 countries/territories

| Site Usage                            |                                                  |                                                                     |             |                                                       |                        |                                             |  |
|---------------------------------------|--------------------------------------------------|---------------------------------------------------------------------|-------------|-------------------------------------------------------|------------------------|---------------------------------------------|--|
| Visits 3,431 % of Site Total: 100.00% | Pages/Visit<br>5.23<br>Site Avg:<br>5.23 (0.00%) | Avg. Time on Site <b>00:05:24</b> Site Avg: <b>00:05:24</b> (0.00%) |             | % New Visits<br>16.47%<br>Site Avg:<br>16.41% (0.36%) | <b>33.81</b> Site Avg: | Bounce Rate 33.81% Site Avg: 33.81% (0.00%) |  |
| Country/Territory                     |                                                  | Visits                                                              | Pages/Visit | Avg. Time on<br>Site                                  | % New Visits           | Bounce Rate                                 |  |
| United States                         |                                                  | 3,187                                                               | 5.25        | 00:05:35                                              | 15.72%                 | 33.32%                                      |  |
| Canada                                |                                                  | 214                                                                 | 4.55        | 00:02:56                                              | 22.90%                 | 40.65%                                      |  |
| Czech Republic                        |                                                  | 14                                                                  | 13.21       | 00:05:48                                              | 7.14%                  | 7.14%                                       |  |
| United Kingdom                        |                                                  | 6                                                                   | 3.00        | 00:00:45                                              | 100.00%                | 66.67%                                      |  |
| Australia                             |                                                  | 3                                                                   | 4.67        | 00:03:24                                              | 33.33%                 | 33.33%                                      |  |
| Portugal                              |                                                  | 1                                                                   | 7.00        | 00:00:59                                              | 100.00%                | 0.00%                                       |  |
| Germany                               |                                                  | 1                                                                   | 1.00        | 00:00:00                                              | 100.00%                | 100.00%                                     |  |
| Ivory Coast                           |                                                  | 1                                                                   | 1.00        | 00:00:00                                              | 100.00%                | 100.00%                                     |  |
| Israel                                |                                                  | 1                                                                   | 1.00        | 00:00:00                                              | 100.00%                | 100.00%                                     |  |
| Spain                                 |                                                  | 1                                                                   | 14.00       | 00:11:08                                              | 100.00%                | 0.00%                                       |  |