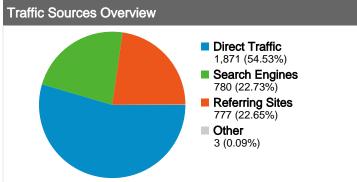

### All traffic sources sent a total of 3,431 visits

**54.53%** Direct Traffic

Muhamak 22.65% Referring Sites

22.73% Search Engines