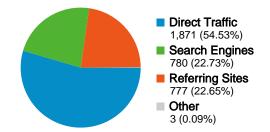

### All traffic sources sent a total of 3,431 visits

**54.53%** Direct Traffic

Muhamak 22.65% Referring Sites

22.73% Search Engines

## **Top Traffic Sources**

| Sources                 | Visits | % visits |
|-------------------------|--------|----------|
| (direct) ((none))       | 1,871  | 54.53%   |
| google (organic)        | 758    | 22.09%   |
| us.f355.mail.yahoo.com  | 162    | 4.72%    |
| us.f325.mail.yahoo.com  | 114    | 3.32%    |
| mailcenter2.comcast.net | 68     | 1.98%    |