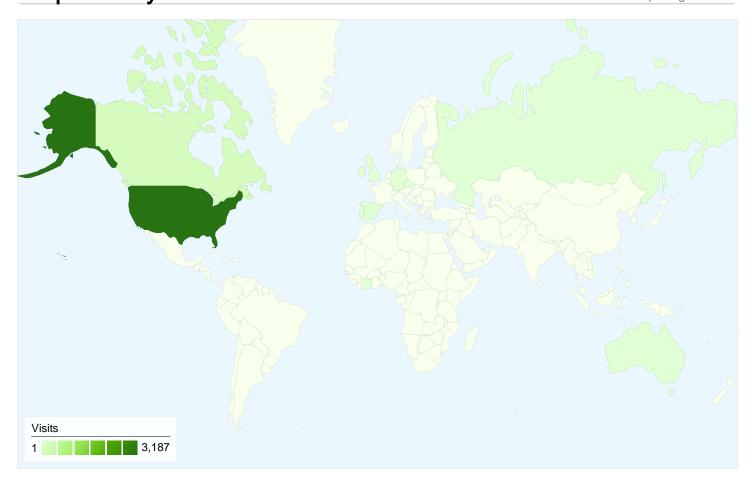

# 3,431 visits came from 12 countries/territories

| Site Usage                                     |                                         |                                             |             |                                                       |                               |             |
|------------------------------------------------|-----------------------------------------|---------------------------------------------|-------------|-------------------------------------------------------|-------------------------------|-------------|
| Visits<br>3,431<br>% of Site Total:<br>100.00% | Pages/Visit 5.23 Site Avg: 5.23 (0.00%) | Avg. Tim<br>00:05:<br>Site Avg:<br>00:05:24 | 24          | % New Visits<br>16.47%<br>Site Avg:<br>16.41% (0.36%) | <b>33.81</b> Site Avg: 33.819 | %           |
| Country/Territory                              |                                         | Visits                                      | Pages/Visit | Avg. Time on<br>Site                                  | % New Visits                  | Bounce Rate |
| United States                                  |                                         | 3,187                                       | 5.25        | 00:05:35                                              | 15.72%                        | 33.32%      |
| Canada                                         |                                         | 214                                         | 4.55        | 00:02:56                                              | 22.90%                        | 40.65%      |
| Czech Republic                                 |                                         | 14                                          | 13.21       | 00:05:48                                              | 7.14%                         | 7.14%       |
| United Kingdom                                 |                                         | 6                                           | 3.00        | 00:00:45                                              | 100.00%                       | 66.67%      |
| Australia                                      |                                         | 3                                           | 4.67        | 00:03:24                                              | 33.33%                        | 33.33%      |
| Portugal                                       |                                         | 1                                           | 7.00        | 00:00:59                                              | 100.00%                       | 0.00%       |
| Germany                                        |                                         | 1                                           | 1.00        | 00:00:00                                              | 100.00%                       | 100.00%     |
| Ivory Coast                                    |                                         | 1                                           | 1.00        | 00:00:00                                              | 100.00%                       | 100.00%     |
| Israel                                         |                                         | 1                                           | 1.00        | 00:00:00                                              | 100.00%                       | 100.00%     |
| Spain                                          |                                         | 1                                           | 14.00       | 00:11:08                                              | 100.00%                       | 0.00%       |