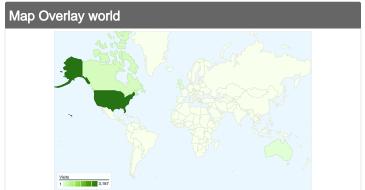

# 3,431 visits came from 12 countries/territories

| Site Usage                                     |                                         |                                             |             |                                                       |                               |             |
|------------------------------------------------|-----------------------------------------|---------------------------------------------|-------------|-------------------------------------------------------|-------------------------------|-------------|
| Visits<br>3,431<br>% of Site Total:<br>100.00% | Pages/Visit 5.23 Site Avg: 5.23 (0.00%) | Avg. Tim<br>00:05:<br>Site Avg:<br>00:05:24 | 24          | % New Visits<br>16.47%<br>Site Avg:<br>16.41% (0.36%) | <b>33.81</b> Site Avg: 33.819 | %           |
| Country/Territory                              |                                         | Visits                                      | Pages/Visit | Avg. Time on<br>Site                                  | % New Visits                  | Bounce Rate |
| United States                                  |                                         | 3,187                                       | 5.25        | 00:05:35                                              | 15.72%                        | 33.32%      |
| Canada                                         |                                         | 214                                         | 4.55        | 00:02:56                                              | 22.90%                        | 40.65%      |
| Czech Republic                                 |                                         | 14                                          | 13.21       | 00:05:48                                              | 7.14%                         | 7.14%       |
| United Kingdom                                 |                                         | 6                                           | 3.00        | 00:00:45                                              | 100.00%                       | 66.67%      |
| Australia                                      |                                         | 3                                           | 4.67        | 00:03:24                                              | 33.33%                        | 33.33%      |
| Portugal                                       |                                         | 1                                           | 7.00        | 00:00:59                                              | 100.00%                       | 0.00%       |
| Germany                                        |                                         | 1                                           | 1.00        | 00:00:00                                              | 100.00%                       | 100.00%     |
| Ivory Coast                                    |                                         | 1                                           | 1.00        | 00:00:00                                              | 100.00%                       | 100.00%     |
| Israel                                         |                                         | 1                                           | 1.00        | 00:00:00                                              | 100.00%                       | 100.00%     |
| Spain                                          |                                         | 1                                           | 14.00       | 00:11:08                                              | 100.00%                       | 0.00%       |